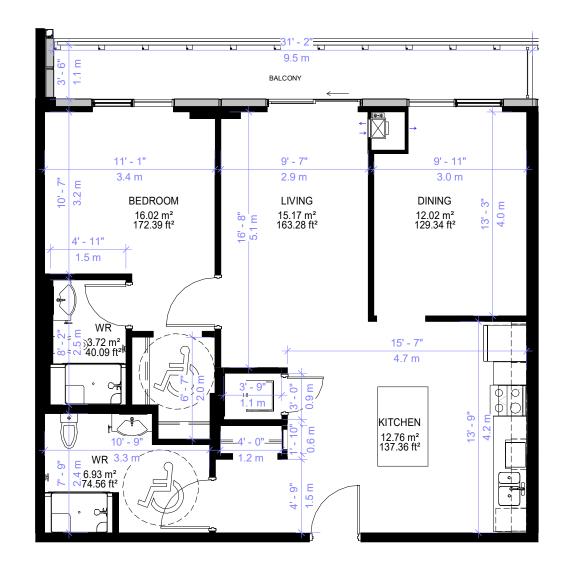

## 239 ALBERT STREET, WATERLOO, N2L 3T7

FLOOR: 3 SUITE: 307 FLOOR: 5 SUITE: 507 FLOOR: 6 SUITE: 607

FLOOR AREA (AS PER TARION BULLETIN 22) 923ft<sup>2</sup> (85.79m<sup>2</sup>)

> EXTERIOR 157.67ft<sup>2</sup> (14.67m<sup>2</sup>)