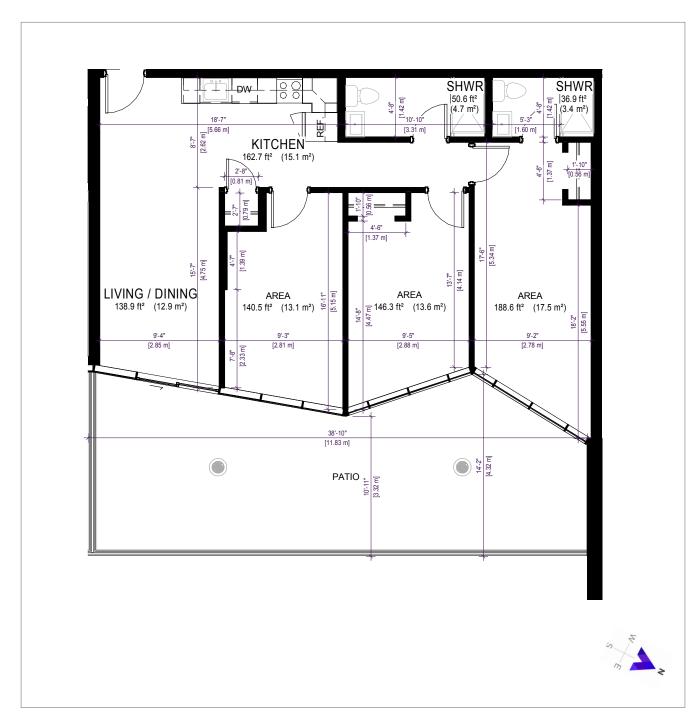

# 255 SUNVIEW STREET WATERLOO, ONTARIO

### **SUITE 601**

#### TOTAL SPACE

1,469 ft2 (136.6 m2)

#### INTERIOR

997 ft2 (92.7 m2)

#### **EXTERIOR**

472 ft2 (43.9 m2)

SUNVIEW STREET