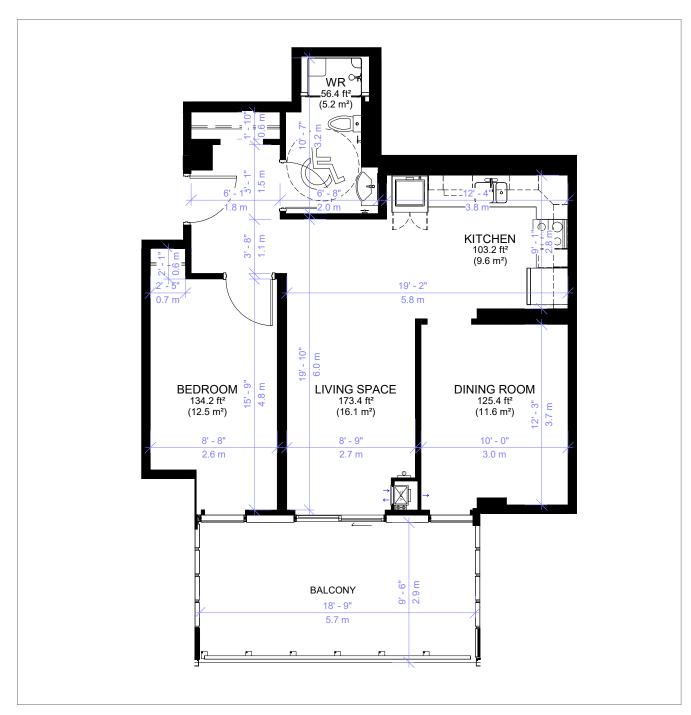

## 256 LESTER STREET WATERLOO, ONTARIO.

## **SUITE 216**

GROSS FLOOR AREA (AS PER TARION BULLETIN 22) 766ft² (71.14m²)

INTERIOR (SUITE AREA TO INSIDE OF GYP.) 701ft² (65.1m²)

EXTERIOR 175ft<sup>2</sup> (16.26m<sup>2</sup>)