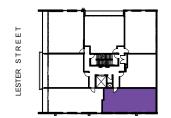

250-252 LESTER STREET, WATERLOO, ONTARIO

## Suite 301

TOTAL SPACE

656 ft2 (60.9 m2)

INTERIOR 656 ft2 (60.9 m2)

EXTERIOR

N/A

1.519.340.0172 accommod8u.com

\* Apartments are to be used in a manner that complies with the tenant's lease, and all applicable law, which includes federal and provincial laws, and all municipal by-laws, including zoning by-laws.