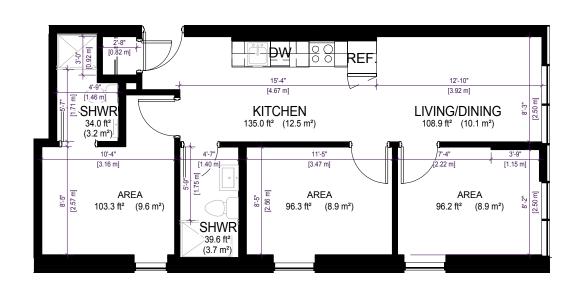

250-252 LESTER STREET, WATERLOO, ONTARIO

## Suite 301

TOTAL SPACE

656 ft2 (60.9 m2)

INTERIOR 656 ft2 (60.9 m2)

EXTERIOR

N/A

1.519.340.0172 accommod8u.com

\* Apartments are to be used in a manner that complies with the tenant's lease, and all applicable law, which includes federal and provincial laws, and all municipal by-laws, including zoning by-laws.