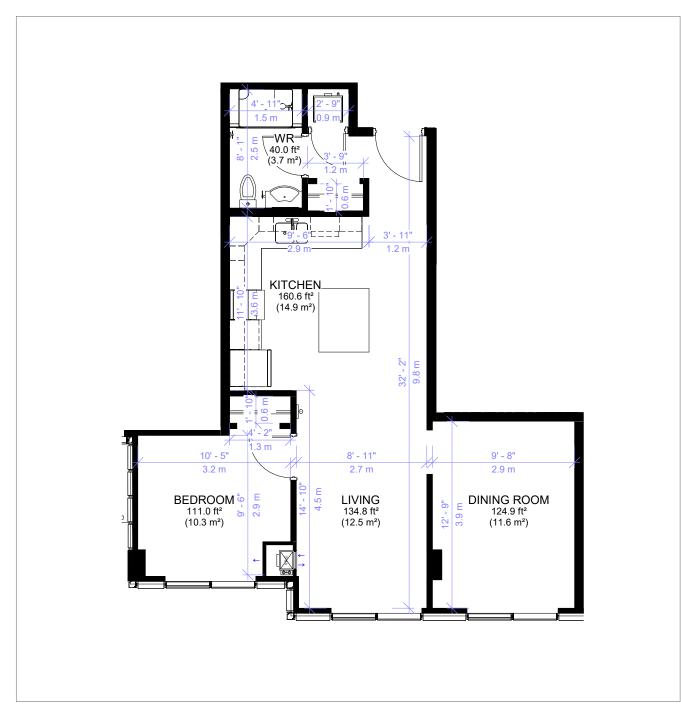

## 256 LESTER STREET WATERLOO, ONTARIO.

## **SUITE 301**

GROSS FLOOR AREA (AS PER TARION BULLETIN 22) 707ft² (65.66m²)

INTERIOR (SUITE AREA TO INSIDE OF GYP.) 640ft² (59.4m²)

**EXTERIOR** 