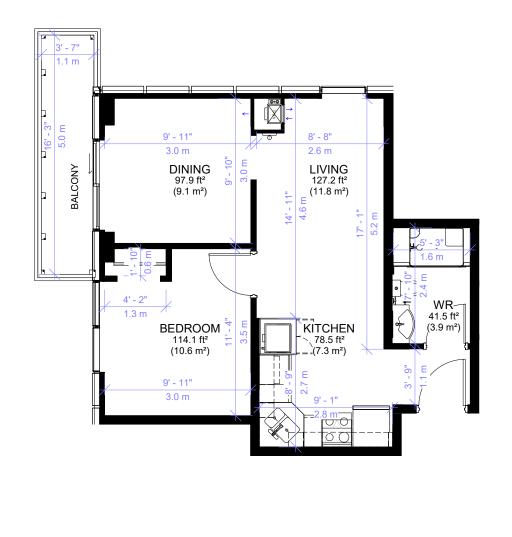

## **SUITE 1206**

GROSS FLOOR AREA (AS PER TARION BULLETIN 22) 557ft<sup>2</sup> (51.73m<sup>2</sup>)

INTERIOR (SUITE AREA TO INSIDE OF GYP.) 506ft<sup>2</sup> (47m<sup>2</sup>)

> EXTERIOR 70ft<sup>2</sup> (6.54m<sup>2</sup>)

\* All plans, dimensions, areas and specifications are approximate and are subject to change without notice. Although other factors will possibly influence the final decision, the ultimate satisfaction of the end user is high priority.