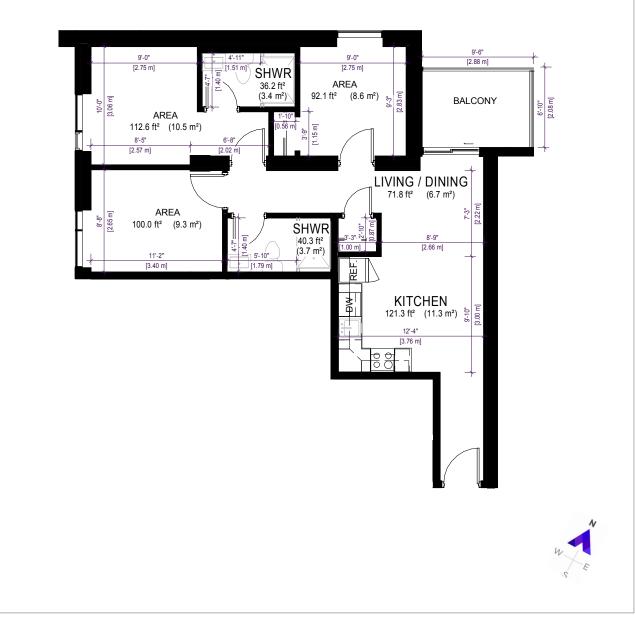

## **SUITE 310**

**TOTAL SPACE** 852 ft2 (79.1 m2)

INTERIOR 753 ft2 (69.9 m2)

> **EXTERIOR** 99 ft2 (9.2 m2)

1.519.340.0172 accommod8u.com

\* Apartments are to be used in a manner that complies with the tenant's lease, and all applicable law, which includes federal and provincial laws, and all municipal by-laws, including zoning by-laws.