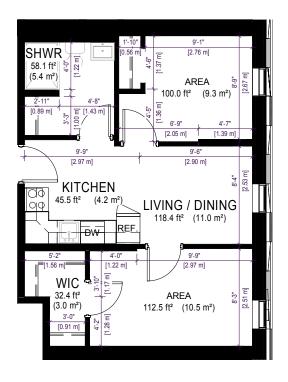

# 228 ALBERT STREET WATERLOO, ONTARIO

### **SUITE 506**

#### **TOTAL SPACE**

525 ft2 (48.8 m2)

#### INTERIOR

525 ft2 (48.8 m2)

#### **EXTERIOR**

N/A