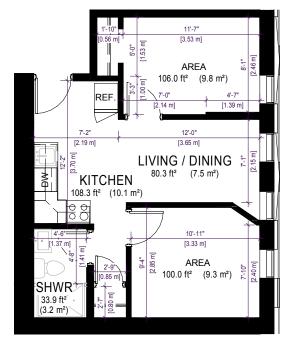

# 228 ALBERT STREET WATERLOO, ONTARIO

## **SUITE 106**

### **TOTAL SPACE**

493 ft2 (45.8 m2)

#### INTERIOR

493 ft2 (45.8 m2)

### **EXTERIOR**

N/A