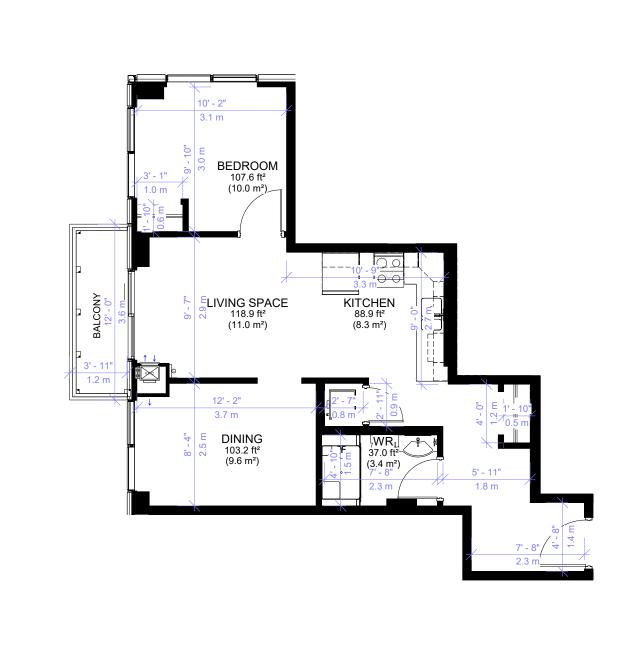

## **SUITE 309**

GROSS FLOOR AREA (AS PER TARION BULLETIN 22) 623ft<sup>2</sup> (57.88m<sup>2</sup>)

INTERIOR

(SUITE AREA TO INSIDE OF GYP.) 566ft<sup>2</sup> (52.6m<sup>2</sup>)

## EXTERIOR 48ft<sup>2</sup> (4.43m<sup>2</sup>)