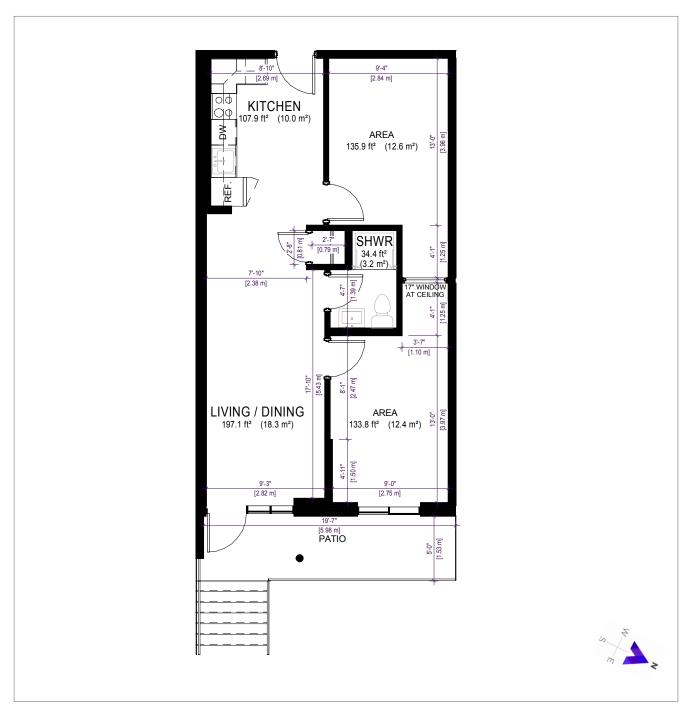

# 255 SUNVIEW STREET WATERLOO, ONTARIO

### **SUITE 101**

#### TOTAL SPACE

806 ft2 (74.9 m2)

#### INTERIOR

707 ft2 (65.7 m2)

#### **EXTERIOR**

99 ft2 (9.2 m2)

SUNVIEW STREET